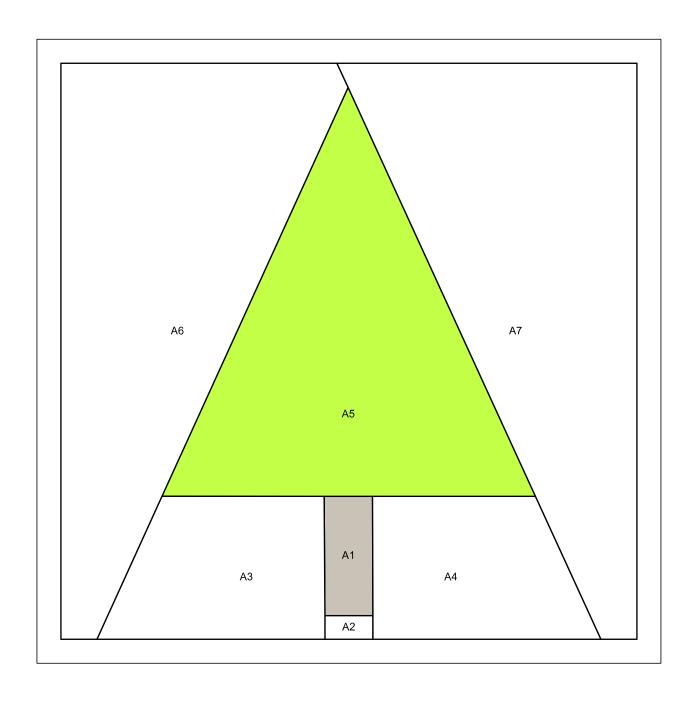

## Minimalist Trees Quilt Block <u>Large Tree</u> Finished Quilt Block Size: 3" x 3"

### Minimalist Trees Quilt Block $\underline{\text{Large Tree}}$ Finished Quilt Block Size: 6" x 6"