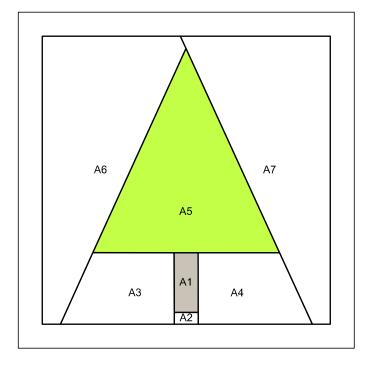

## Minimalist Trees Quilt Block <u>Large Tree</u> Finished Quilt Block Size: 3" x 3"