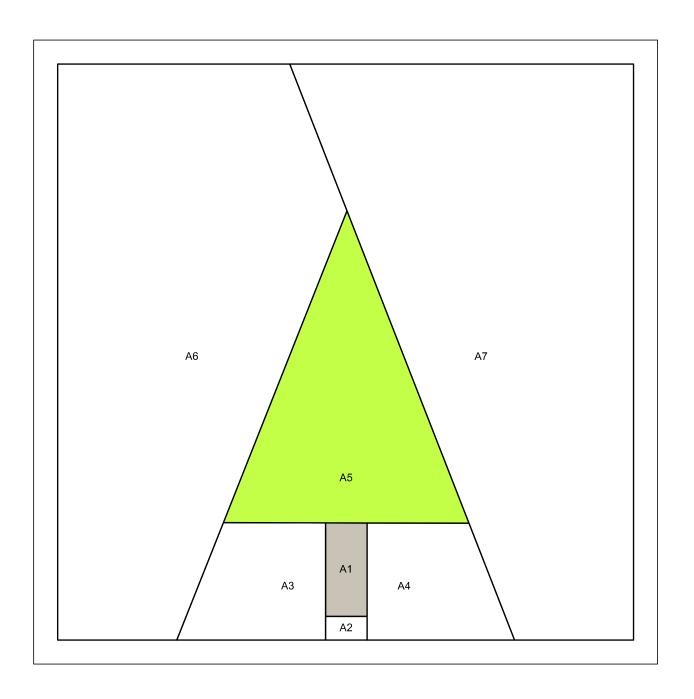

### Minimalist Trees Quilt Block $\underline{\text{Large Tree}}$ Finished Quilt Block Size: 6" x 6"