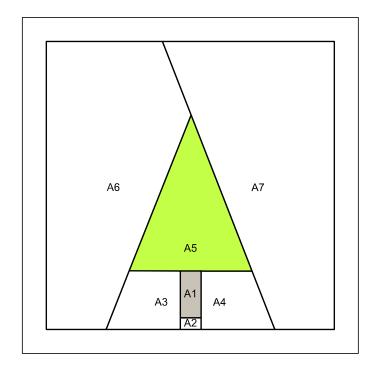

#### Minimalist Trees Quilt Block <u>Medium Tree</u>

Finished Quilt Block Size: 3" x 3"

#### Minimalist Trees Quilt Block <u>Medium Tree</u>

Finished Quilt Block Size: 6" x 6"