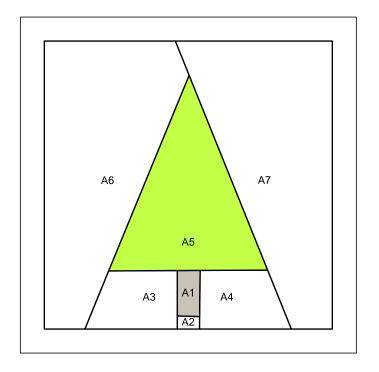

#### Minimalist Trees Quilt Block <u>Medium Tree</u>

Finished Quilt Block Size: 3" x 3"

#### Minimalist Trees Quilt Block <u>Medium Tree</u>

Finished Quilt Block Size: 6" x 6"