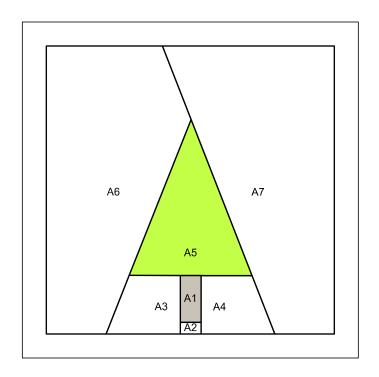

## Minimalist Trees Quilt Block Small Tree

Finished Quilt Block Size: 3" x 3"

#### Minimalist Trees Quilt Block Small Tree

Finished Quilt Block Size: 6" x 6"