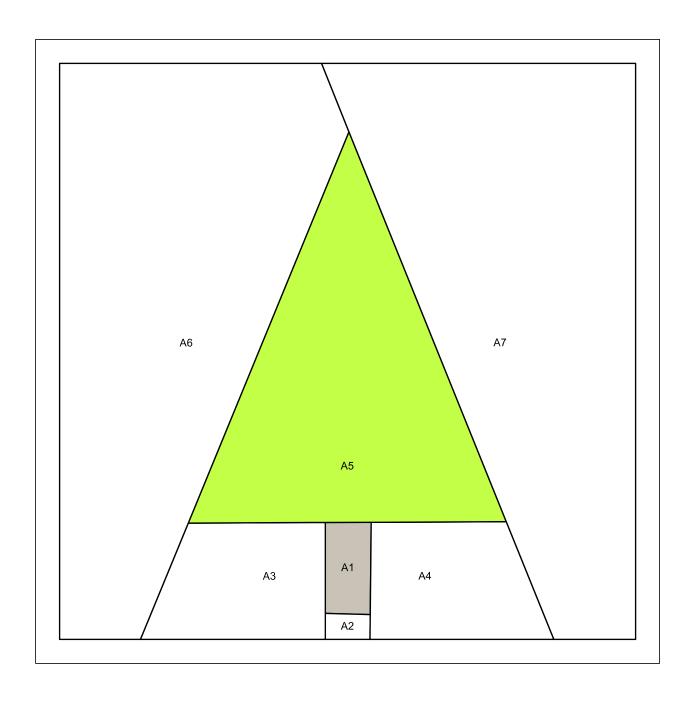

## Minimalist Trees Quilt Block <u>Large Tree</u> Finished Quilt Block Size: 3" x 3"

### Minimalist Trees Quilt Block $\underline{\text{Large Tree}}$ Finished Quilt Block Size: 6" x 6"