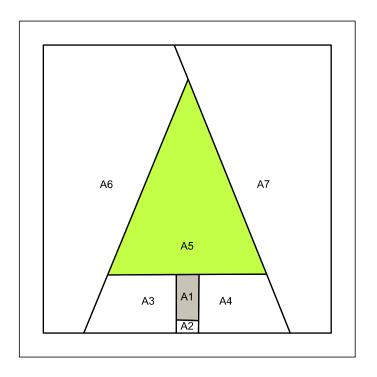

#### Minimalist Trees Quilt Block <u>Medium Tree</u>

Finished Quilt Block Size: 3" x 3"

#### Minimalist Trees Quilt Block <u>Medium Tree</u>

Finished Quilt Block Size: 6" x 6"