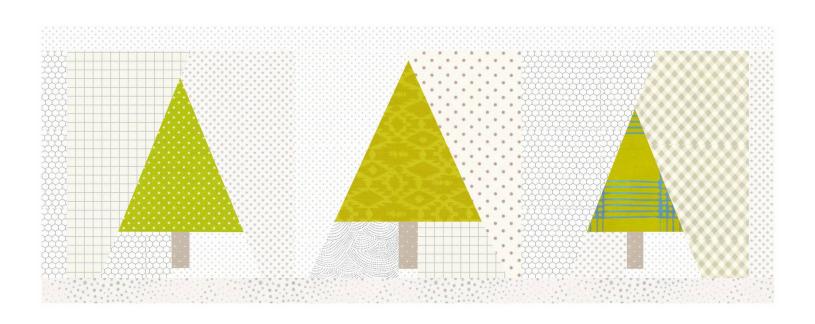

# Minimalist Trees

Foundation Paper Pieced Quilt Block Pattern By Center Street Quilts Finished Size Options: 3" x 3" and 6" x 6"

#### Minimalist Trees Quilt Block

Foundation Paper Pieced Pattern

By Center Street Quilts

centerstreetquilts.com

Finished Size Options: 3" x 3" and 6" x 6"

#### Before you begin:

- Basic knowledge of Foundation Paper Piecing (FPP) is expected for this pattern.
- The Minimalist Trees pattern includes two sizes (3"  $\times$  3" and 6"  $\times$  6") of three different trees (small, medium, and large) for a total of six FPP patterns.
- When you print the pattern, make sure your printer is set to print at "Actual Size" or "100%" (not "Fit to page" or "Scale."). There is a one inch line on the pattern page that can be used as a reference.
- The pattern pieces all include a 1/4" seam allowance (the outer solid line) and are shaded in for easy color identification. Remember that the pattern pieces will be a mirror image of the completed block.
- Shorten your stitch length to make tearing the paper easier.
- Backstitching at the beginning and end of each seam will help secure your seams and add strength as the paper is being torn away.
- Pattern is for personal use only. Do not copy, sell, or distribute without written consent.
- License to sell: You may sell items made using this pattern as a small, independent seller. Please credit the pattern design to Center Street Quilts.