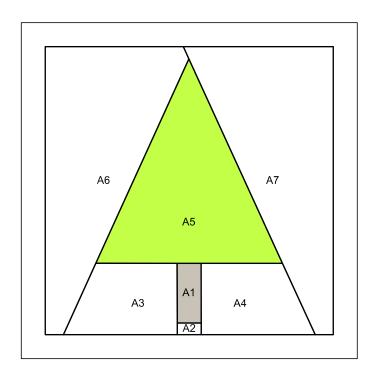

## Minimalist Trees Quilt Block <u>Large Tree</u> Finished Quilt Block Size: 3" x 3"

### Minimalist Trees Quilt Block $\underline{\text{Large Tree}}$ Finished Quilt Block Size: 6" x 6"